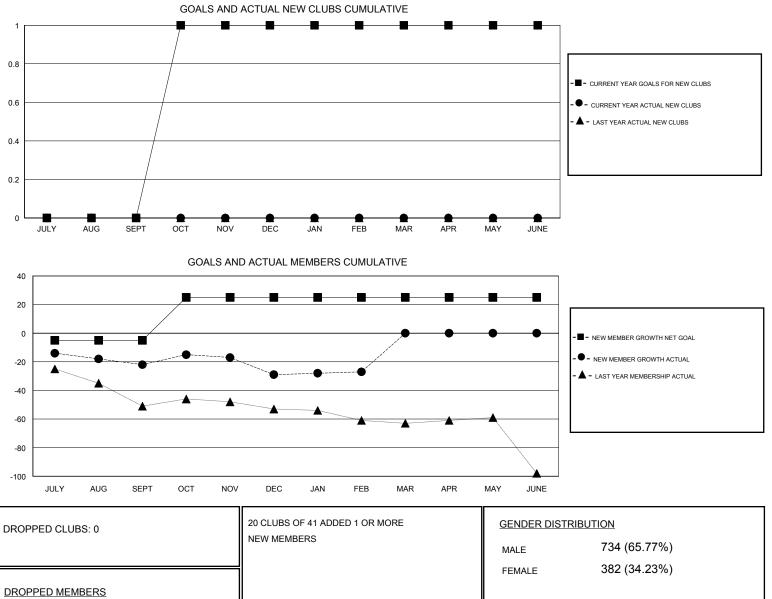

## GMT: ED LECIUS

|          | HAMPSHIRE  |
|----------|------------|
| LOCATION | NAMIFSHIKE |

GMT CA

| Clubs                 |               |           |                       | Members       |                                                                |                                                              |                                                    |  |
|-----------------------|---------------|-----------|-----------------------|---------------|----------------------------------------------------------------|--------------------------------------------------------------|----------------------------------------------------|--|
| RESULTS FOR 2016-2017 |               |           | RESULTS FOR 2016-2017 |               |                                                                |                                                              |                                                    |  |
| QUARTER               | NEW CLUB GOAL | NEW CLUBS | DROPPED CLUBS         | QUARTER       | NEW MEMBER GROWTH<br>NET GOAL (not reinstated<br>or transfers) | NEW MEMBER<br>GROWTH ACTUAL (not<br>reinstated or transfers) | DROPPED<br>MEMBERS ACTUAL<br>(including transfers) |  |
| JULY/AUG/SEPT         | 0             | 0         | 0                     | JULY/AUG/SEPT | -5                                                             | 30                                                           | 52                                                 |  |
| OCT/NOV/DEC           | 1             | 0         | 0                     | OCT/NOV/DEC   | 30                                                             | 26                                                           | 33                                                 |  |
| JAN/FEB/MAR           | 0             | 0         | 0                     | JAN/FEB/MAR   | 0                                                              | 8                                                            | 6                                                  |  |
| APR/MAY/JUNE          | 0             | 0         | 0                     | APR/MAY/JUNE  | 0                                                              | 0                                                            | 0                                                  |  |